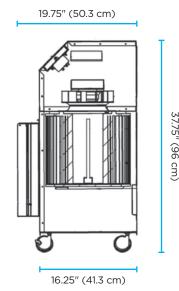

# Tri-Kleen<sup>™</sup> 500UV **Technical Information**

| Features                   | Specifications                                                                                                                                                                                    |
|----------------------------|---------------------------------------------------------------------------------------------------------------------------------------------------------------------------------------------------|
| Net Weight With Filters    | 52 lbs (23.6 kg)                                                                                                                                                                                  |
| Shipping Weight            | 70 lbs (31.8 kg)                                                                                                                                                                                  |
| Unit Dimensions            | W 16.25" x D 19.75" x H 37.75" (W 41.3 cm x D 50.3 cm x H 96 cm)                                                                                                                                  |
| Shipping Carton Dimensions | W 20" x D 24" x H 44" (W 50.8 cm x D 61.0 cm x H 109 cm)                                                                                                                                          |
| Power Supply Required      | 120 volts AC, 60 Hz, 15 amp circuit                                                                                                                                                               |
| Max. Current Draw          | 2.5 amps                                                                                                                                                                                          |
| Automatic Restart          | Yes - the unit will automatically restart after temporary power interruption                                                                                                                      |
| Cabinet Material           | 0.050" (1.3 mm) thick steel painted white                                                                                                                                                         |
| Control Panel              | LCD touch screen controls                                                                                                                                                                         |
| Circuit Breaker            | 5-amp integrated circuit breaker                                                                                                                                                                  |
| Filter Loading Indicator   | Filter loading visual alarm on LCD touch screen with audible alarm (audible alarm can be (enabled/disabled)                                                                                       |
| Air Flow Ratings           | 3 speed settings produce an air flow range between 90 CFM to 500 CFM (150 m3/h - 850 m3/h)                                                                                                        |
| Power Cord                 | 10' (3 m) long, 14/3 AWG SJT hardwired power cord                                                                                                                                                 |
| Sound Level                | 52 dBA - 59 dBA                                                                                                                                                                                   |
| Pre-Filter                 | Standard pre-filter: 2" (5 cm) deep pleated MERV8 pre-filter                                                                                                                                      |
| Hepa Fitler                | Cylindrical 99.97% efficient against 0.3 Qm particles at max. air flow, with UV lamp integrated into the filter                                                                                   |
| Exhaust Outlet             | One exhaust collar located on top of unit. Exhaust collar dimensions: 12" x 8" (30.5 cm x 20.3 cm)<br>Optional 8" nominal diameter (20.3 cm) exhaust collar included for connecting round ducting |