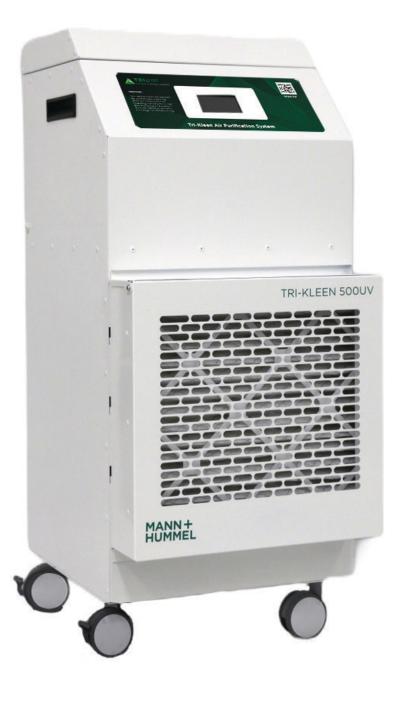

## Tri-Kleen<sup>™</sup> 500UV

Portable Air Filtration Unit

All Your Air Cleaning And Air Purification Solutions

# Tri-Kleen<sup>TM</sup> 500UV Portable Air Filtration Unit

### THREE STAGES OF FILTRATION

The first stage panel filter is activated charcoal. This filter will remove odors/VOCs and will neutralize some virus particles. The second stage HEPA filter provides the most effective mechanical filtration available for viral aerosols. The third stage germicidal UV-C light is known for quickly neutralizing pathogens such as bacteria and viruses. An optional fourth stage hydroxyl generator offers an unparalleled level of protection without increasing the footprint.

The light weight Tri-Kleen<sup>™</sup> can be used to circulate the air or create negative pressure in a space. Smooth rolling swivel casters (with front brakes) make it easy to move the device to a different location. Thre speed settings (90 CFM - 500 CFM) allow this air machine to work in most applications.

#### TRI-KLEEN<sup>™</sup> 500UV FEATURES

Tri-Kleen<sup>TM</sup> 500UV has an optional exhaust collar that will allow for a flex duct to be attached and allow for the air to be exhausted to created a negative pressure in a space to allow for containment in a specific space.

### OTHER FEATURES INCLUDE

- HEPA filter
- Three speed settings: from 90 CFM to 500 CFM
- Quiet (52 dBA 59 dBA)
- Filter loading indicatior with audible alarm
- Smooth-rolling swivel casters with two front brakes
- LCD touch screen with state-of-the-art touch pad controls