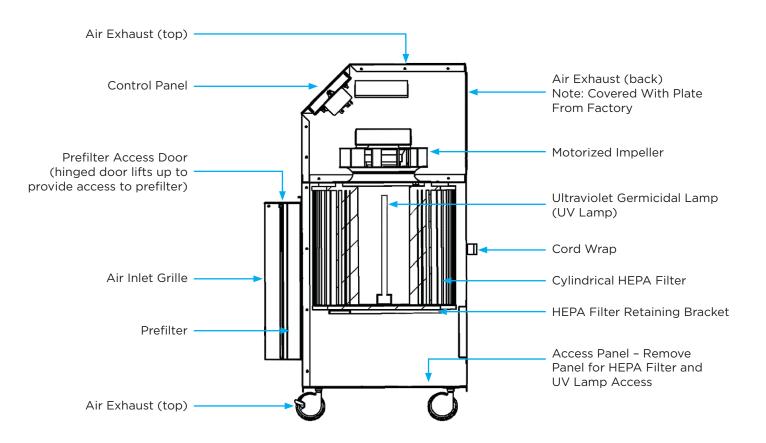

# Tri-Kleen<sup>™</sup> 500UV **Technical Information**

| Features                   | Specifications                                                                                                                                                                                    |
|----------------------------|---------------------------------------------------------------------------------------------------------------------------------------------------------------------------------------------------|
| Net Weight With Filters    | 52 lbs (23.6 kg)                                                                                                                                                                                  |
| Shipping Weight            | 70 lbs (31.8 kg)                                                                                                                                                                                  |
| Unit Dimensions            | W 16.25" x D 19.75" x H 37.75" (W 41.3 cm x D 50.3 cm x H 96 cm)                                                                                                                                  |
| Shipping Carton Dimensions | W 20" x D 24" x H 44" (W 50.8 cm x D 61.0 cm x H 109 cm)                                                                                                                                          |
| Power Supply Required      | 120 volts AC, 60 Hz, 15 amp circuit                                                                                                                                                               |
| Max. Current Draw          | 2.5 amps                                                                                                                                                                                          |
| Automatic Restart          | Yes - the unit will automatically restart after temporary power interruption                                                                                                                      |
| Cabinet Material           | 0.050" (1.3 mm) thick steel painted white                                                                                                                                                         |
| Control Panel              | LCD touch screen controls                                                                                                                                                                         |
| Circuit Breaker            | 5-amp integrated circuit breaker                                                                                                                                                                  |
| Filter Loading Indicator   | Filter loading visual alarm on LCD touch screen with audible alarm (audible alarm can be (enabled/disabled)                                                                                       |
| Air Flow Ratings           | 3 speed settings produce an air flow range between 90 CFM to 500 CFM (150 m3/h - 850 m3/h)                                                                                                        |
| Power Cord                 | 10' (3 m) long, 14/3 AWG SJT hardwired power cord                                                                                                                                                 |
| Sound Level                | 52 dBA - 59 dBA                                                                                                                                                                                   |
| Pre-Filter                 | Standard pre-filter: 2" (5 cm) deep pleated MERV8 pre-filter                                                                                                                                      |
| Hepa Fitler                | Cylindrical 99.97% efficient against 0.3 Qm particles at max. air flow, with UV lamp integrated into the filter                                                                                   |
| Exhaust Outlet             | One exhaust collar located on top of unit. Exhaust collar dimensions: 12" x 8" (30.5 cm x 20.3 cm)<br>Optional 8" nominal diameter (20.3 cm) exhaust collar included for connecting round ducting |

### THREE STAGES OF FILTRATION

The first stage panel filter is activated charcoal. This filter will remove odors/VOCs and will neutralize some virus particles. The second stage HEPA filter provides the most effective mechanical filtration available for viral aerosols. The third stage germicidal UV-C light is known for quickly neutralizing pathogens such as bacteria and viruses. An optional fourth stage hydroxyl generator offers an unparalleled level of protection without increasing the footprint.

### OTHER FEATURES INCLUDE

- HEPA filter
- Three speed settings: from 90 CFM to 500 CFM
- Quiet (52 dBA 59 dBA)
- Filter loading indicatior with audible alarm
- Smooth-rolling swivel casters with two front brakes
- LCD touch screen with state-of-the-art touch pad controls