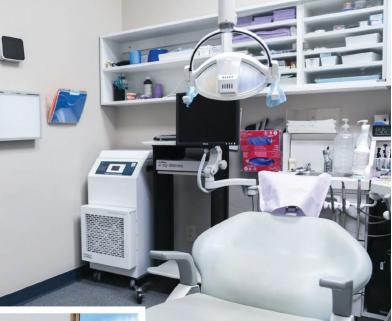

The light weight Tri-Kleen<sup>™</sup> can be used to circulate the air or create negative pressure in a space. Smooth rolling swivel casters (with front brakes) make it easy to move the device to a different location. Thre speed settings (90 CFM - 500 CFM) allow this air machine to work in most applications.

#### TRI-KLEEN<sup>™</sup> 500UV FEATURES

Tri-Kleen<sup>TM</sup> 500UV has an optional exhaust collar that will allow for a flex duct to be attached and allow for the air to be exhausted to created a negative pressure in a space to allow for containment in a specific space.